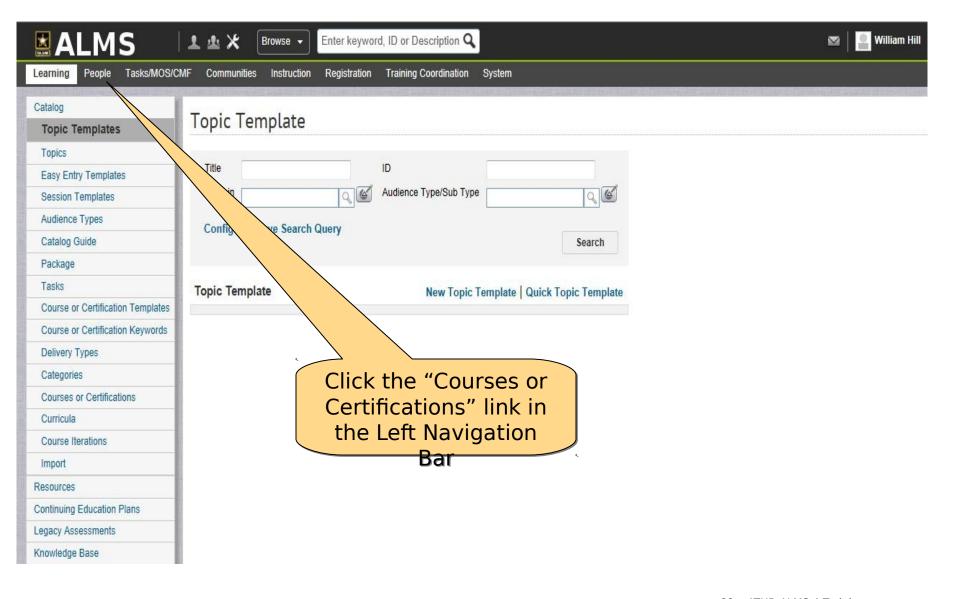

### View a Learner's Enrollments and Course Record/Results

# Enrollments and Course Record/Results

| <b>ALMS</b>                                                  | Lenter keyword, ID or Description Q  Enter keyword, ID or Description Q        | ⊠   <u></u> Willi |
|--------------------------------------------------------------|--------------------------------------------------------------------------------|-------------------|
| Learning People Tasks/MOS/C                                  | MF Communities Instruction Registration Training Coordination System           |                   |
| Catalog Topic Temp                                           | Topic Template                                                                 |                   |
| Topics  Easy Entry T  Session Terr  Audience Ty  Catalog Gui | Title ID  Domain Audience Type/Sub Type  Configure   Save Search Query  Search |                   |
| Package Tasks Course or plates Course or vords               | Topic Template New Topic Template   Quick Topic Template                       |                   |
| Click the "Po                                                | eople" tab                                                                     |                   |
| Curricula                                                    |                                                                                |                   |
| Course Iterations                                            |                                                                                |                   |
| Import                                                       |                                                                                |                   |
| esources                                                     |                                                                                |                   |
| Continuing Education Plans                                   |                                                                                |                   |
| egacy Assessments                                            |                                                                                |                   |
| Knowledge Base                                               |                                                                                |                   |